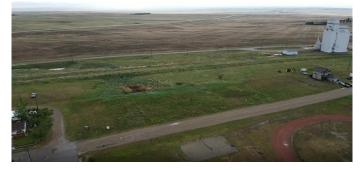

#### NONE, Hussar, Alberta

ONLY ONE LOT LEFT!!!Looking to build your dream home on a nice lot that is very reasonably priced? Well you have found it!! THIS LOT IS 56 X127 FEET. You will enjoy green space both behind you and in front of you as well as beautiful views of wide open spaces. The Village of Hussar is located approximately 30 minutes east of Strathmore. The Town of Hussar is on Highway of 561.

### Exterior

Lot Description

Back Lane, Backs on to Park/Green Space, Back Yard, Cul-De-Sac, Front Yard, No Neighbours Behind, Views