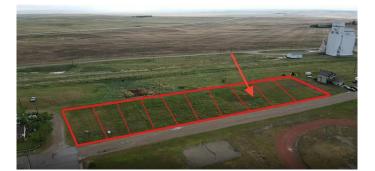

#### NONE, Hussar, Alberta

ONLY ONE LOT LEFT!!!Looking to build your dream home on a nice lot that is very reasonably priced? Well you have found it!! THIS LOT IS 56 X127 FEET. You will enjoy green space both behind you and in front of you as well as beautiful views of wide open spaces. The Village of Hussar is located approximately 30 minutes east of Strathmore. The Town of Hussar is on Highway of 561.

### Exterior

Lot Description

Back Lane, Backs on to Park/Green Space, Back Yard, Cul-De-Sac, Front Yard, No Neighbours Behind, Views