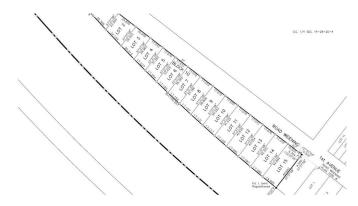

#### NONE, Hussar, Alberta

ONLY ONE LOT LEFT!!!Looking to build your dream home on a nice lot that is very reasonably priced? Well you have found it!! THIS LOT IS 56 X127 FEET. You will enjoy green space both behind you and in front of you as well as beautiful views of wide open spaces. The Village of Hussar is located approximately 30 minutes east of Strathmore. The Town of Hussar is on Highway of 561.

### Exterior

Lot Description

Back Lane, Backs on to Park/Green Space, Back Yard, Cul-De-Sac, Front Yard, No Neighbours Behind, Views