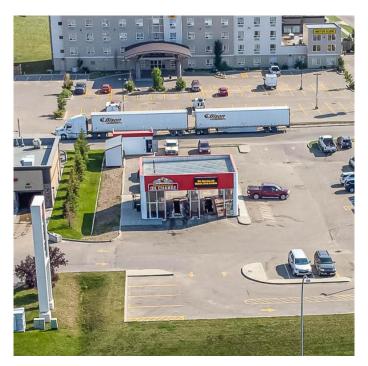

### \$1,150,000

0 Bedroom, 0.00 Bathroom, Commercial on 0.31 Acres

Larsen Grove, Lloydminster, Saskatchewan

Great opportunity to own this property with Great Canadian Oil Change as a long term tenant and at a 9% cap rate! This east side location has 44th Street exposure (Highway 16) and is in a busy commercial district which includes: the future home of Lloydminster's newest hockey rinks, as well as Cenovus office tower, Gold Horse Casino, Driven Energy Legion ball park, hotels, full service fuel station with convenience store, Tim Horton's, FCC, Lloydminster Museum, a strip mall, a well populated residential residential neighborhood just steps away and industrial properties are just north on 40th Avenue.