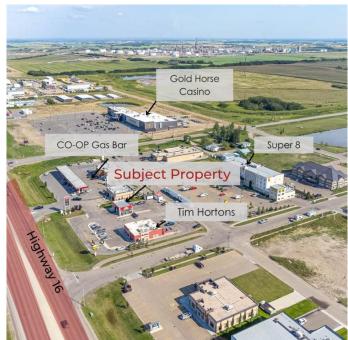

### \$1,150,000

0 Bedroom, 0.00 Bathroom, Commercial on 0.31 Acres

Larsen Grove, Lloydminster, Saskatchewan

Great opportunity to own this property with Great Canadian Oil Change as a long term tenant and at a 9% cap rate! This east side location has 44th Street exposure (Highway 16) and is in a busy commercial district which includes: the future home of Lloydminster's newest hockey rinks, as well as Cenovus office tower, Gold Horse Casino, Driven Energy Legion ball park, hotels, full service fuel station with convenience store, Tim Horton's, FCC, Lloydminster Museum, a strip mall, a well populated residential residential neighborhood just steps away and industrial properties are just north on 40th Avenue.