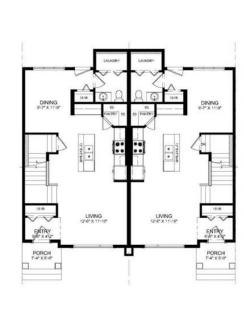

#### \$499,900

3 Bedroom, 3.00 Bathroom, 1,310 sqft Residential on 0.08 Acres

NONE, Crossfield, Alberta

Welcome home to the peaceful fast-growing community of Iron Landing in Crossfield. Featuring this crafted Aspen Duplex Model Lane home, brought to you by Homes by Creation. With over 1300 Sq Ft, 3 bedrooms, and 2.5 bathrooms, this home offers a seamless fusion of comfort and style. Great open-concept layout, large windows for natural lights which accentuates the well-crafted design elements throughout. Main floor features 9â€<sup>™</sup> high ceiling, Island with tasteful finishes. Upper-level features master bedroom, with a generously sized walk-in closet and a luxurious 4-piece ensuite bathroom. Two additional well-sized bedrooms provide ample space for your family, with another full bathroom for added convenience. There are arrays of amenities in Crossfield and within walking distance, including parks, playgrounds, walking paths, easy access to schools, shopping, dining, and major transportation routes. All that you need are just moments away. Don't miss out on the chance to own a piece of luxury, quiet and peaceful living in Crossfield. Inquire to experience the modern elegance where your dream home awaits you.

#### Interior

| Interior Features | Kitchen Island, Quartz Counters, Open Floorplan |
|-------------------|-------------------------------------------------|
| Appliances        | See Remarks                                     |
| Heating           | Forced Air                                      |
| Cooling           | None                                            |
| Has Basement      | Yes                                             |
| Basement          | Full, Unfinished                                |