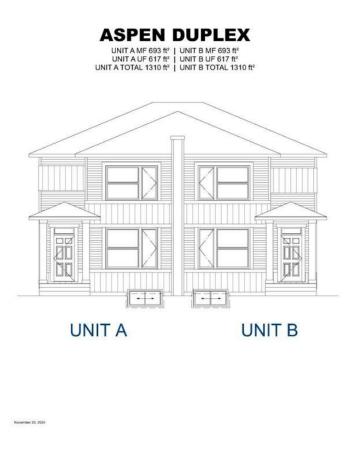

#### \$499,900

3 Bedroom, 3.00 Bathroom, 1,310 sqft Residential on 0.08 Acres

NONE, Crossfield, Alberta

Welcome home to the peaceful fast-growing community of Iron Landing in Crossfield. Featuring this crafted Aspen Duplex Model Lane home, brought to you by Homes by Creation. With over 1300 Sq Ft, 3 bedrooms, and 2.5 bathrooms, this home offers a seamless fusion of comfort and style. Great open-concept layout, large windows for natural lights which accentuates the well-crafted design elements throughout. Main floor features 9â€<sup>™</sup> high ceiling, Island with tasteful finishes. Upper-level features master bedroom, with a generously sized walk-in closet and a luxurious 4-piece ensuite bathroom. Two additional well-sized bedrooms provide ample space for your family, with another full bathroom for added convenience. There are arrays of amenities in Crossfield and within walking distance, including parks, playgrounds, walking paths, easy access to schools, shopping, dining, and major transportation routes. All that you need are just moments away. Don't miss out on the chance to own a piece of luxury, quiet and peaceful living in Crossfield. Inquire to experience the modern elegance where your dream home awaits you.

#### **Essential Information**

| MLS® # | A2180701  |
|--------|-----------|
| Price  | \$499,900 |

| Bedrooms       | 3                      |
|----------------|------------------------|
| Bathrooms      | 3.00                   |
| Full Baths     | 2                      |
| Half Baths     | 1                      |
| Square Footage | 1,310                  |
| Acres          | 0.08                   |
| Year Built     | 2025                   |
| Туре           | Residential            |
| Sub-Type       | Semi Detached          |
| Style          | 2 Storey, Side by Side |
| Status         | Active                 |

## **Listing Details**

Listing Office

CIR Realty

UNIT B

UNIT A

November 20, 2024

Data is supplied by Pillar 9â,¢ MLS® System. Pillar 9â,¢ is the owner of the copyright in its MLS® System. Data is deemed reliable but is not guaranteed accurate by Pillar 9â,¢. The trademarks MLS®, Multiple Listing Service® and the associated logos are owned by The Canadian Real Estate Association (CREA) and identify the quality of services provided by real estate professionals who are members of CREA. Used under license.