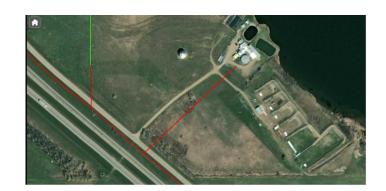

## \$110,000

0 Bedroom, 0.00 Bathroom, Land on 7.49 Acres

NONE, Rural Newell, County of, Alberta

Click brochure link for more details. 7.49 Acres of land in Newell County, west of Brooks town centre. 3 Phase power lines are nearby. LINC 0027395541, Title number 231308314. Preliminary plans for development opportunity can be shared with successful buyer.

## **Community Information**

Address 145048 192 Township N

Subdivision NONE

City Rural Newell, County of

County Newell, County of

Province Alberta
Postal Code T0J 0Z0