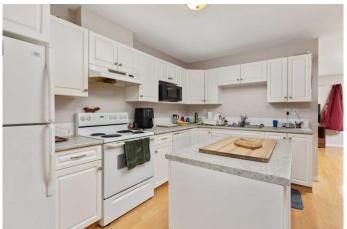

# \$150,000

2 Bedroom, 1.00 Bathroom, 1,032 sqft Residential on 0.07 Acres

Strome, Strome, Alberta

Affordable two bedroom, one bath half duplex with easy entry in the friendly community of Strome! This cute home features a spacious living, dining and kitchen area complete with island and large pantry. On the main floor you'II find a generously sized primary bedroom with access to the back yard, a second bedroom that could easily become an office, a four piece bath and main floor laundry! If you venture down into the basement you'II find a blank canvas for you to put your personal touch on. There is potential for another bathroom in the basement. This half duplex comes complete with a detached single car rear garage too!

# Interior

Interior Features Kitchen Island, Open Floorplan, Pantry, Vinyl Windows

Appliances Dishwasher, Microwave, Refrigerator, Stove(s), Washer/Dryer Stacked

Heating Forced Air

Cooling None
Has Basement Yes