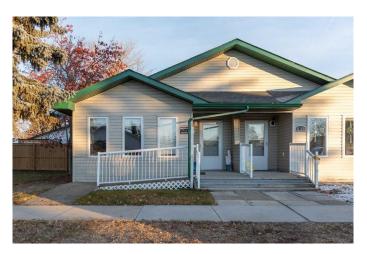

# \$150,000

2 Bedroom, 1.00 Bathroom, 1,032 sqft Residential on 0.07 Acres

Strome, Strome, Alberta

Affordable two bedroom, one bath half duplex with easy entry in the friendly community of Strome! This cute home features a spacious living, dining and kitchen area complete with island and large pantry. On the main floor you'II find a generously sized primary bedroom with access to the back yard, a second bedroom that could easily become an office, a four piece bath and main floor laundry! If you venture down into the basement you'II find a blank canvas for you to put your personal touch on. There is potential for another bathroom in the basement. This half duplex comes complete with a detached single car rear garage too!

# Interior

Interior Features Kitchen Island, Open Floorplan, Pantry, Vinyl Windows

Appliances Dishwasher, Microwave, Refrigerator, Stove(s), Washer/Dryer Stacked

Heating Forced Air

Cooling None
Has Basement Yes