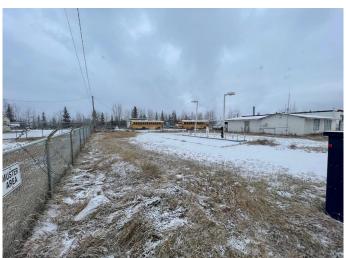

### \$649,700

0 Bedroom, 0.00 Bathroom, Commercial on 1.01 Acres

Riverside, Hinton, Alberta

Land and building for sale, Building "As is Where is". building size approximately 1923 sq ft, shed in back approximately 50 sq ft, lot is just over 1 acre and has a fenced yard.