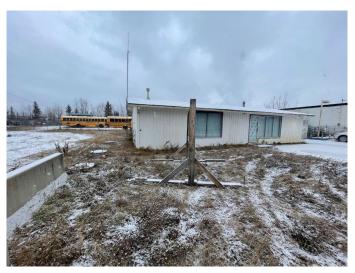

### \$649,700

0 Bedroom, 0.00 Bathroom, Commercial on 1.01 Acres

Riverside, Hinton, Alberta

Land and building for sale, Building "As is Where is". building size approximately 1923 sq ft, shed in back approximately 50 sq ft, lot is just over 1 acre and has a fenced yard.