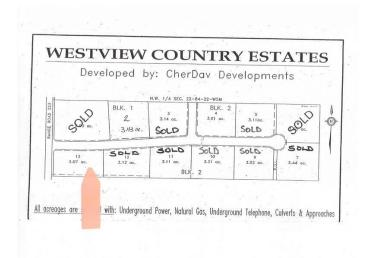

# \$90,200

0 Bedroom, 0.00 Bathroom, Land on 3.07 Acres

NONE, Rural Northern Lights, County of, Alberta

Secluded Setting !!! Located North West of Peace River in the Weberville area this lot is ready for you and your family. Only minutes to Peace Rivers West Hill this lot comes with Prepaid power, water from water co op and partly paid natural gas. Zoned CR4 with a minimum of 1200 sqft. Call today to view you lot and start planing for your dream home.

# **Community Information**

Address 223 Range

Subdivision NONE

City Rural Northern Lights, Count

County Northern Lights, County of

Province Alberta
Postal Code T8S 1S3

### **Additional Information**

Date Listed November 18th, 2024

Days on Market 154

Zoning CR4