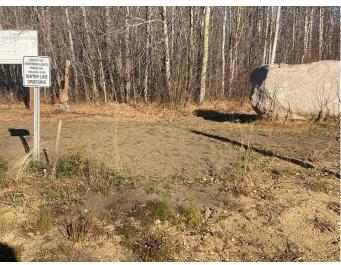

# \$90,200

0 Bedroom, 0.00 Bathroom, Land on 3.07 Acres

NONE, Rural Northern Lights, County of, Alberta

Secluded Setting !!! Located North West of Peace River in the Weberville area this lot is ready for you and your family. Only minutes to Peace Rivers West Hill this lot comes with Prepaid power, water from water co op and partly paid natural gas. Zoned CR4 with a minimum of 1200 sqft. Call today to view you lot and start planing for your dream home.