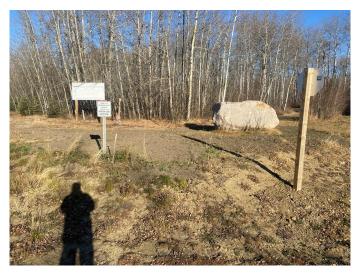

# \$90,200

0 Bedroom, 0.00 Bathroom, Land on 3.07 Acres

NONE, Rural Northern Lights, County of, Alberta

Secluded Setting !!! Located North West of Peace River in the Weberville area this lot is ready for you and your family. Only minutes to Peace Rivers West Hill this lot comes with Prepaid power, water from water co op and partly paid natural gas. Zoned CR4 with a minimum of 1200 sqft. Call today to view you lot and start planing for your dream home.