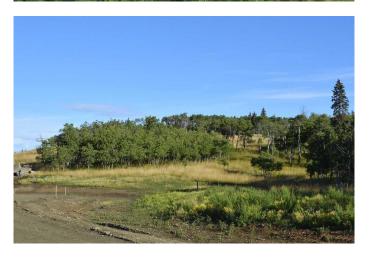

## \$650,000

0 Bedroom, 0.00 Bathroom, Land on 2.41 Acres

NONE, Rural Foothills County, Alberta

Phase 2 now available in Whiskey Springs Ridge! 2.41 ACRE LOT in a 14 parcel development in the hills southwest of Priddis hamlet. PANORAMIC MOUNTAIN & VALLEY VIEWS. This is the most private & picturesque developments in Foothills County. Be sure to click on the 3D link for the 360 degree view to see just how beautiful this property is in all directions! Restrictive covenants that protect your lot value without stifling your building plans. No time limit for when building must commence. This could be an investment property or your dream home location. Internal roads will be surfaced & dust free with access to Hwy 22 via chip coated municipal roads connecting to divided highway & south leg of the Calgary ring road. Individual drilled well. Both public & separate schools serve this district. Priddis community is a vibrant organization offering: a lending library, tennis courts, programs for tots to adults including a pond hockey team. Minutes from Priddis Greens or Kananaskis country. Take a beautiful drive out and choose from the few remaining lots in this stunning development! (UPDATE Lots 11 & 13 are conditionally sold. Lots 10, 12, 14 & 15 are available. UPDATE Apr 14 - - caution - - active excavation in Phase 2 until about the end of April.)

#### **Amenities**

Utilities Electricity at Lot Line, Natural Gas at Lot Line, Underground Utilities

**Exterior** 

Lot Description Backs on to Park/Green Space, Cul-De-Sac, Many Trees, No

Neighbours Behind, Private, Treed, Views, Environmental Reserve,