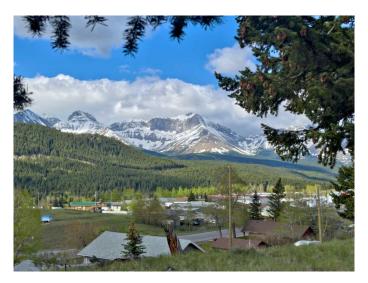

### NONE, Coleman, Alberta

Take advantage of the Spectacular views from this fully serviced lot located in Coleman. From the Rocky mountain peaks along the continental divide over to Turtle Mountain, this incredible view spans the entire valley from the East to West. A rear walkout home with back deck off the main floor would suit perfectly on this lot to absorb the views and sunlight from the south. Property is close to the McGillvary staging area. Seller has drafting plans that could be included with this property. This freehold lot does not have any condo fees, building restrictions (except those associated with R-1 zoning), and there is no building timeline.