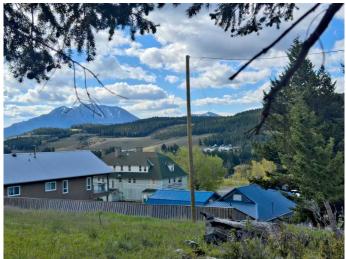

### NONE, Coleman, Alberta

Take advantage of the Spectacular views from this fully serviced lot located in Coleman. From the Rocky mountain peaks along the continental divide over to Turtle Mountain, this incredible view spans the entire valley from the East to West. A rear walkout home with back deck off the main floor would suit perfectly on this lot to absorb the views and sunlight from the south. Property is close to the McGillvary staging area. Seller has drafting plans that could be included with this property. This freehold lot does not have any condo fees, building restrictions (except those associated with R-1 zoning), and there is no building timeline.