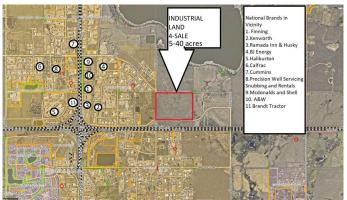

## \$8,860,000

0 Bedroom, 0.00 Bathroom, Land on 40.00 Acres

NONE, Clairmont, Alberta

\*Land Sale Development Incentive\* - The first 10+ acre lot sold will receive a \$25,000 per acre Site Development Incentive until the end of April 2025, there is no maximum, the more acres you buy the more you save!! 40 acres industrial land with water sewer gas and power! Prime Industrial Subdivision by 4 Mile corner just 3 minutes north of Grande Prairie. 5-40+ acres, seller will subdivide to suite your size and dimensional needs! Major road frontage and highway visibility featuring city water and sewer. HWY43 INDUSTRIAL SUBDIVISION BENEFITS -Flexible Size. subdivide to suit, 5-40+ acre lots available -City Water & Sewer, Power and Gas -Highway 43 Visibility on frontage lots