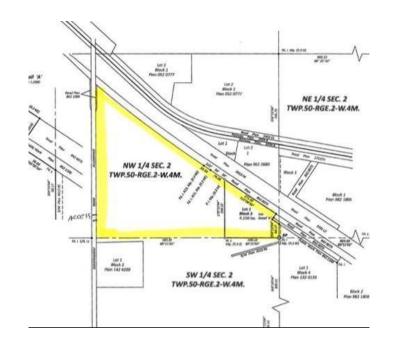

### \$2,190,000

0 Bedroom, 0.00 Bathroom, Commercial on 73.00 Acres

NONE, Rural Vermilion River, County of, Alberta

Great Highway 16 exposure 9 kms west of Lloydminster. Your choice of 10, 63 or 73 acres subdivided and ready for your development!

## **Community Information**

Address Lot 1 Block 3 & Pt Nw 2-50-2-w4

Subdivision NONE

City Rural Vermilion River, County of

County Vermilion River, County of

Province Alberta
Postal Code T0B 0L0