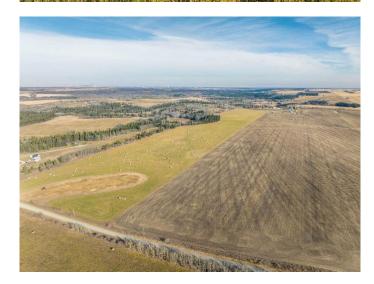

## \$4,250,000

0 Bedroom, 0.00 Bathroom, Land on 158.74 Acres

NONE, Rural Foothills County, Alberta

WELCOME to a UNIQUE opportunity to own 158.74 ACRES of un-subdivided, PRIME Land just off 176 Street W (Straight NORTH of HIGHWAY 22X - LESS THAN A MILE FROM CALGARY CITY LIMITS!!!), brimming with POTENTIAL for development. Parcel A in the cover photo is the parcel listed here. Whether you're looking to develop, conserve, or diversify; this SUBSTANTIAL TRACT offers REMARKABLE FLEXIBILITY to bring your VISION to life!!! Diverse terrain for future zoning, utility setups, or land use adjustments. Ideal for Agriculture, Recreation, or long-term APPRECIATION; this Land can adapt to your needs while remaining a VALUABLE ASSET. Just a short drive WEST of CALGARY this property contains SERENE NATURAL BEAUTY w/CONVENIENCE of nearby city access making it an EXCEPTIONAL opportunity for those seeking a VERSATILE development potential in a DESIRABLE location, EASY ACCESSIBLE via PAVED roads leading directly to the property. There are 3 ROBUST water wells, each delivering 10 gallons per minute (GPM), ENSURING a RELIABLE water supply. The GENTLY rolling terrain with SCENIC VIEWS of the nearby MOUNTAINS, adds SIGNIFICANT appeal to any future development plans. ENJOY the PANORAMIC VIEWS creating an ideal setting for RESIDENTIAL, RETREAT SPACES, or even RECREATIONAL uses. It can be PERFECT for future subdivisions or COUNTRY ESTATE potential. With the 3

STRONG water wells in place, + PAVED road access, the land is PRIMED for various uses, whether Residential, Agricultural, or Eco-Friendly Tourism. This is an unparalleled combination of SOUGHT-AFTER Mountain Views, Proximity to Calgary, + Robust water access, making it a RARE GEM for anyone looking to own a SIGNIFICANT piece of ALBERTA'S PRIME land. The Parcel adjacent to this one is also for sale by the same owner. Don't miss out on the chance to SHAPE this land into your DREAM!!!