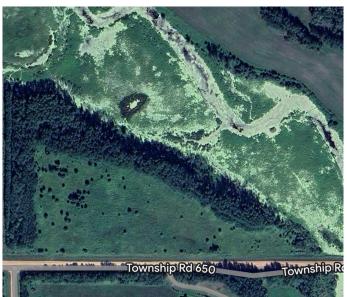

## \$129,000

0 Bedroom, 0.00 Bathroom, Land on 27.43 Acres

Lac La Biche, Lac La Biche, Alberta

This stunning 27.43-acre parcel along the Beaver River perfectly blends nature and convenience, just 15 minutes from town. Its triangular shape provides ample space for your dream home or recreational property, with scenic river views and abundant wildlife, including ducks, geese and moose. With power and natural gas available at the property line, you'll have all the essentials for building your ideal retreat. Nearby Crown land is perfect for outdoor adventures, from quadding and horseback riding to blueberry picking.

# **Community Information**

Address Sw-2-65-14-4 Twp Rd 650

Subdivision Lac La Biche
City Lac La Biche

County Lac La Biche County

Province Alberta
Postal Code T0A 2C0

**Amenities** 

Waterfront River Access