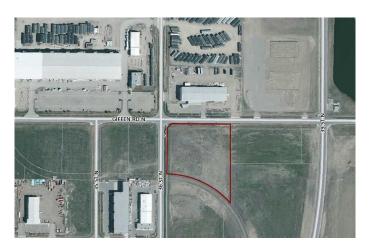

#### \$1,300,000

0 Bedroom, 0.00 Bathroom, Land on 5.00 Acres

Sherring Industrial Park, Lethbridge, Alberta

Great corner lot zoned I-H. The general area is set up for Heavy Industrial and is already adjacent to other Heavy Industrial. This is a good sized parcel that is basically ready for the next user. The lot is on a future rail spur so that is very appealing.

## **Community Information**

| Address     | 3419 36 Street N         |
|-------------|--------------------------|
| Subdivision | Sherring Industrial Park |
| City        | Lethbridge               |
| County      | Lethbridge               |
| Province    | Alberta                  |
| Postal Code | T1H 5V9                  |