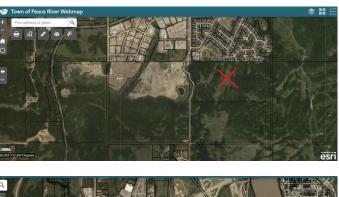

#### \$1,200,000

0 Bedroom, 0.00 Bathroom, Land on 78.72 Acres

Saddleback Ridge, Peace River, Alberta

Located directly adjacent to Saddleback Ridge, this 78.72 acre parcel of land is destined to become part of any future development in the Town of Peace River. Develop this into a new residential subdivision but take advantage of the close proximity to all of the retail locations already located on the West Hill. Future commercial development is also likely to continue on the West Hill making this a great parcel of land to buy and develop. Call today to find out more.