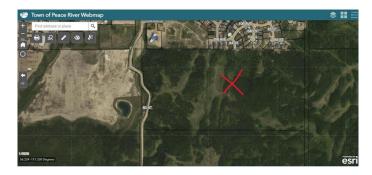

#### \$1,200,000

0 Bedroom, 0.00 Bathroom, Land on 78.72 Acres

Saddleback Ridge, Peace River, Alberta

Located directly adjacent to Saddleback Ridge, this 78.72 acre parcel of land is destined to become part of any future development in the Town of Peace River. Develop this into a new residential subdivision but take advantage of the close proximity to all of the retail locations already located on the West Hill. Future commercial development is also likely to continue on the West Hill making this a great parcel of land to buy and develop. Call today to find out more.