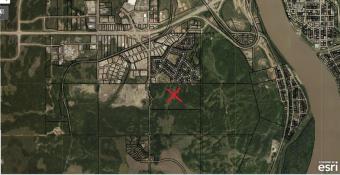

#### \$1,200,000

0 Bedroom, 0.00 Bathroom, Land on 78.72 Acres

Saddleback Ridge, Peace River, Alberta

Located directly adjacent to Saddleback Ridge, this 78.72 acre parcel of land is destined to become part of any future development in the Town of Peace River. Develop this into a new residential subdivision but take advantage of the close proximity to all of the retail locations already located on the West Hill. Future commercial development is also likely to continue on the West Hill making this a great parcel of land to buy and develop. Call today to find out more.