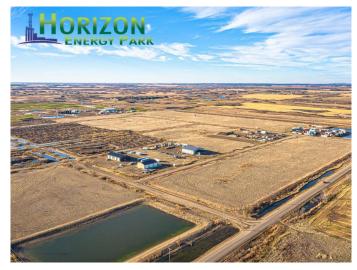

#### \$99,900

0 Bedroom, 0.00 Bathroom, Land on 1.00 Acres

NONE, Rural, Saskatchewan

Located next to the Husky Upgrader, minutes from the City of Lloydminster, Horizon Energy Park is the perfect location for your business to grow. Secure the benefits of urban services while enjoying the ease of access of a rural site. Discover the value of Saskatchewan's vast economic benefits and invest in your business's future with Horizon Energy Park. Lots available from 1 to 30 starting at just \$99,900/acre. Information package available. Located at the corner of Highway 303 & RR3273 just 3.5 miles east of Lloydminster.