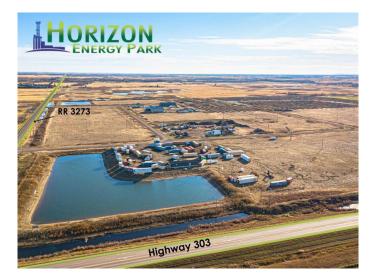

#### \$99,900

0 Bedroom, 0.00 Bathroom, Land on 1.00 Acres

NONE, Rural, Saskatchewan

Located next to the Husky Upgrader, minutes from the City of Lloydminster, Horizon Energy Park is the perfect location for your business to grow. Secure the benefits of urban services while enjoying the ease of access of a rural site. Discover the value of Saskatchewan's vast economic benefits and invest in your business's future with Horizon Energy Park. Lots available from 1 to 30 starting at just \$99,900/acre. Information package available. Located at the corner of Highway 303 & RR3273 just 3.5 miles east of Lloydminster.