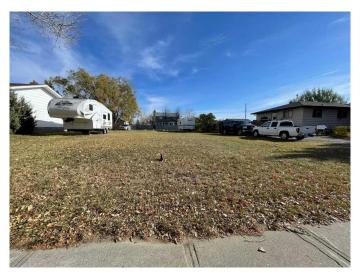

## \$43,000

0 Bedroom, 0.00 Bathroom, Land on 0.17 Acres

NONE, Granum, Alberta

RESIDENTIAL LOT READY TO BUILD YOUR DREAM HOME. WATER, SEWER, POWER, TELEPHONE, CABLE & NATURAL GAS ARE AT THE PROPERTY LINE. Lot is Approx 65'wide and 120'deep. GRANUM IS 1HR. SOUTH OF CALGARY ON HWY. #2. 30 MINS. NW OF LETHBRIDGE.