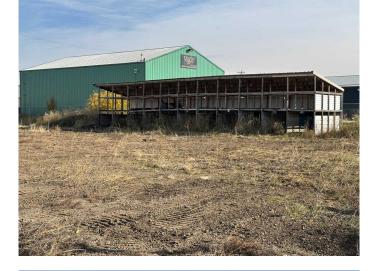

## \$119,000

0 Bedroom, 0.00 Bathroom, Land on 0.50 Acres

Vermilion, Vermilion, Alberta

Half acre industrial lot on Vermilion's East side. Included is the mobile that is converted to office space and work shop. You can plan a build or use for storage. Great spot with easy access. Gated and partially fenced.