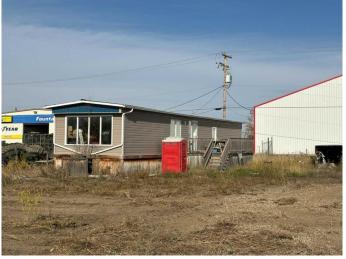

## \$119,000

0 Bedroom, 0.00 Bathroom, Land on 0.50 Acres

Vermilion, Vermilion, Alberta

Half acre industrial lot on Vermilion's East side. Included is the mobile that is converted to office space and work shop. You can plan a build or use for storage. Great spot with easy access. Gated and partially fenced.