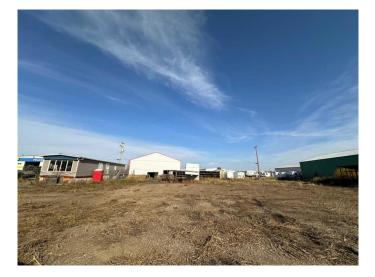

## \$119,000

0 Bedroom, 0.00 Bathroom, Land on 0.50 Acres

Vermilion, Vermilion, Alberta

Half acre industrial lot on Vermilion's East side. Included is the mobile that is converted to office space and work shop. You can plan a build or use for storage. Great spot with easy access. Gated and partially fenced.