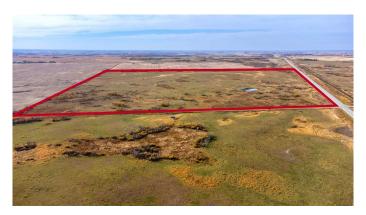

#### \$498,000

0 Bedroom, 0.00 Bathroom, Land on 148.27 Acres

Bruce, Bruce, Alberta

This Beautiful Farm Land is Located just 4 km just east of Bruce, Alberta. Build your Family Dream Home! Ride Horses, plant your garden and enjoy the abundance from what nature provides. With only over an Hours Drive from Edmonton, Alberta this could be what you have been searching for! Farm this amazing property! Picture Building a Future your family will definitely enjoy, the Town of Bruce offers the Amazing Stampede in the Summer, a Yummy Meal in the Bruce Hotel, Car Show and Shine, Bruce Library! Check out this Amazing Community to Call Your Home! Enjoy Sunsets and hotdog roasts on your own campfire pits on your Future Farm. Build your kids their tree fort. Welcome Home!

## **Essential Information**

MLS® # A2173608

Price \$498,000

Bathrooms 0.00

Acres 148.27

Type Land

Sub-Type Residential Land

Status Active