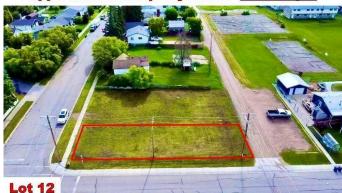

### \$45,000

0 Bedroom, 0.00 Bathroom, Land on 0.11 Acres

Lac La Biche, Lac La Biche, Alberta

Residential Building Corner Lot close to the lake, boat launch and dock is an ideal location for your new home!! This lot is within walking distance to schools, churches and shopping. Adjacent lot is also for sale!

#### **Approximate Property Lines - 4680 Sq Ft**

**Approximate Property Lines - 4680 Sq Ft** 

Zoning Medium Density Hamlet Res