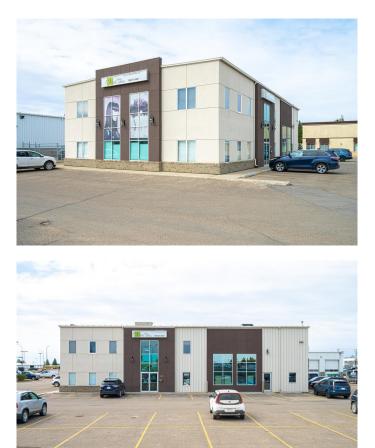

#### \$1,500,000

0 Bedroom, 0.00 Bathroom, Commercial on 0.64 Acres

Steele Heights, Lloydminster, Alberta

Price well below replacement cost: 7896 square foot commercial building in a prime SW location visible from HWY 17. This space is divided up as follows: 5996 square feet of commercial retail space on two levels (main floor foot print of 4536 square feet and 1460 square feet of developed mezzanine office space) as well as a legal residential suite on the second level of approximately 1900 square feet. There are 41 parking stalls on this .64 acre parcel making this property a large enough land parcel to redevelopment the site and slightly increase the size of the building should someone need a larger user area... This property is zoned C2 Highway Corridor commercial, and has many possible permitted re-development uses. The residence upstairs has a separate entrance and exit point and is a fully functioning self-contained home. The building and land are for sale, but for someone wishing to use the building as it is currently used, the business and equipment could also be for sale at an additional cost. This building underwent an extensive remodeling and has been operating as VIVID Salon/Spa/Wellness. There are 3 HVAC units supplying heating and air conditioning to the building, an industrial water heater, 400 amp service with more than enough power should a new owner wish to add tanning beds- there is water in every room with multiple spa rooms/areas, two-story open salon area which could be easily reconverted in to shop space with installation of a metal over head door on the north elevation.

Built in 2009

## **Essential Information**

| MLS® #     | A2173140    |
|------------|-------------|
| Price      | \$1,500,000 |
| Bathrooms  | 0.00        |
| Acres      | 0.64        |
| Year Built | 2009        |
| Туре       | Commercial  |
| Sub-Type   | Mixed Use   |
| Status     | Active      |

## **Community Information**

| Address     | 2602 50 Avenue |
|-------------|----------------|
| Subdivision | Steele Heights |
| City        | Lloydminster   |
| County      | Lloydminster   |
| Province    | Alberta        |
| Postal Code | T9V 2S3        |