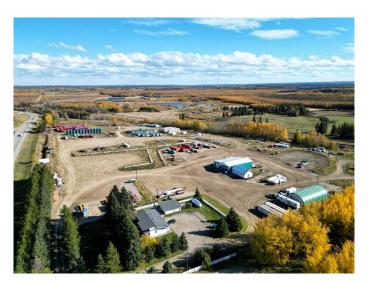

## \$2,300,000

0 Bedroom, 0.00 Bathroom, Commercial on 26.46 Acres

Edson, Edson, Alberta

Spacious 26.46 acre commercial/industrial property located in the West end of Edson with excellent highway access and exposure! The main floor of the 3 bay shop is 5500 sq ft with 18' ceilings, and consists of the shop area with two 16' overhead doors, office area, 2 piece washroom, storage room, plus a drive thru wash bay on the East side with 14' overhead door. The second floor features a kitchen, 4 piece bathroom, and large locker room. Property also boasts a 1600 sq.ft. office building with full basement, 25' x 30' double detached garage (newer shingles on building and garage), quonset, and an enormous gravelled yard for parking heavy equipment or whatever your company needs. Property is wired for three-phase power to the shop and has full security system. Environmental study was completed in 2013 and seller may consider leasing this property for \$9500 per month triple net (MLSA2177463) or \$7500 per month if tenant doesn't need to use the office building and garage that is currently rented out. Ready for a new business!