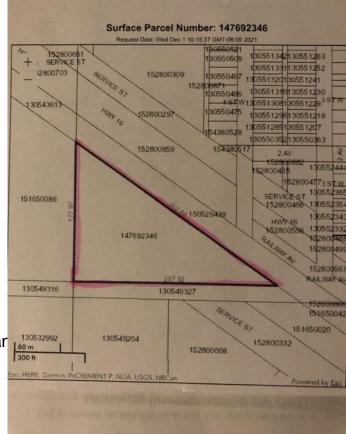

## \$79,000

0 Bedroom, 0.00 Bathroom, Land on 5.66 Acres

NONE, Lashburn, Saskatchewan

This 5.66 acre parcel is in the town of Lashburn . This bare land property is located in the south/west portion of the town and south of Highway 16.