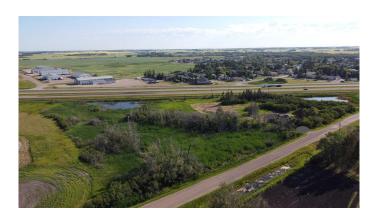

## \$79,000

0 Bedroom, 0.00 Bathroom, Land on 5.66 Acres

NONE, Lashburn, Saskatchewan

This 5.66 acre parcel is in the town of Lashburn . This bare land property is located in the south/west portion of the town and south of Highway 16.