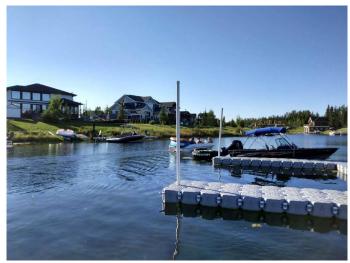

#### \$225,000

0 Bedroom, 0.00 Bathroom, Land on 0.31 Acres

Meridian Beach, Rural Ponoka County, Alberta

Discover the ultimate lot offering AMAZING full canal views at beautiful MERIDIAN BEACH, a vibrant, all ages Lake Community. This waterfront gem is your year round adventure hub, offering a variety of activities for every season. From sandy beaches, playground and your own boat slip to skating, ice fishing, and winter skidoo adventure in the snow, Meridian Beach has it all! Enjoy paddle boarding, kayaking, and fishing in calm canal waters right out your back door! Explore picturesque walking and biking tails, challenge your skills on the tennis and pickle ball courts, partake in the many community hall activities and enjoy the conveniences of the Canal Street Eatery.

| Province      | Alberta                                    |
|---------------|--------------------------------------------|
| Postal Code   | T4L 2N3                                    |
| Amenities     |                                            |
| Amenities     | Beach Access, Playground                   |
| Is Waterfront | Yes                                        |
| Waterfront    | Canal Access, Lake, Lake Front, Waterfront |