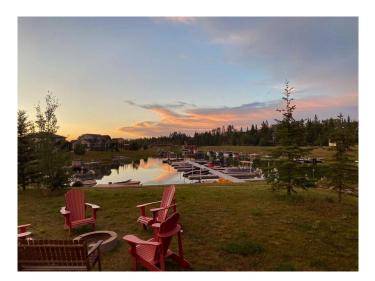

#### \$225,000

0 Bedroom, 0.00 Bathroom, Land on 0.31 Acres

Meridian Beach, Rural Ponoka County, Alberta

Discover the ultimate lot offering AMAZING full canal views at beautiful MERIDIAN BEACH, a vibrant, all ages Lake Community. This waterfront gem is your year round adventure hub, offering a variety of activities for every season. From sandy beaches, playground and your own boat slip to skating, ice fishing, and winter skidoo adventure in the snow, Meridian Beach has it all! Enjoy paddle boarding, kayaking, and fishing in calm canal waters right out your back door! Explore picturesque walking and biking tails, challenge your skills on the tennis and pickle ball courts, partake in the many community hall activities and enjoy the conveniences of the Canal Street Eatery.

| Province      | Alberta                                    |
|---------------|--------------------------------------------|
| Postal Code   | T4L 2N3                                    |
| Amenities     |                                            |
| Amenities     | Beach Access, Playground                   |
| Is Waterfront | Yes                                        |
| Waterfront    | Canal Access, Lake, Lake Front, Waterfront |