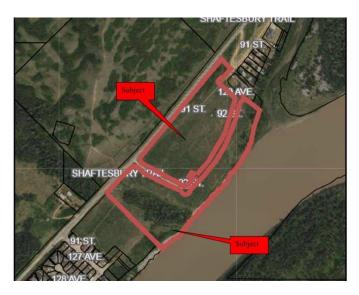

#### \$415,000

0 Bedroom, 0.00 Bathroom, Land on 33.00 Acres

Rosedale., Peace River, Alberta

Just reduced by 50% This piece of land at the southend of the Rosedale subdivision is read for Development. There is already a marked street The Time is Now 33 +/- acres located along the Shaftsbury Trail. Build your dream home along the Mighty Peace River or be the developer of a new subdivision within the Town of Peace River. This choice is yours and the time is NOW THE PRICE HAS NEVER BEEN LOWER Call Today!

## **Community Information**

| Address     | Lot 40                 |
|-------------|------------------------|
| Subdivision | Rosedale.              |
| City        | Peace River            |
| County      | Peace No. 135, M.D. of |
| Province    | Alberta                |
| Postal Code | T8X 1X4                |

#### **Additional Information**

Date Listed October 3rd, 2024

Days on Market 199 Zoning A-UR