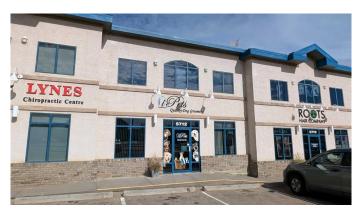

# \$2,500 - 5712 48 Avenue, Camrose

MLS® #A2170240

#### \$2,500

0 Bedroom, 0.00 Bathroom, Commercial on 0.11 Acres

West End, Camrose, Alberta

HIGHWAY COMMERCIAL SPACE! Hi traffic, highly visible, great exposure. 1,527 sq ft main floor ideal for dog groomer, retail, beauty salon, professional services, etc. Mezzanine adds 798 sq ft of additional space, currently set up for board room. Bathroom & kitchen area located on main floor, this property is available for immediate possession. Rent for \$2,500 per month triple net, or available for purchase at \$399,900.