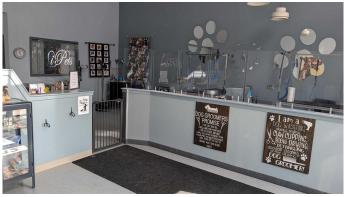

#### \$2,500

0 Bedroom, 0.00 Bathroom, Commercial on 0.11 Acres

West End, Camrose, Alberta

HIGHWAY COMMERCIAL SPACE! Hi traffic, highly visible, great exposure. 1,527 sq ft main floor ideal for dog groomer, retail, beauty salon, professional services, etc. Mezzanine adds 798 sq ft of additional space, currently set up for board room. Bathroom & kitchen area located on main floor, this property is available for immediate possession. Rent for \$2,500 per month triple net, or available for purchase at \$399,900.