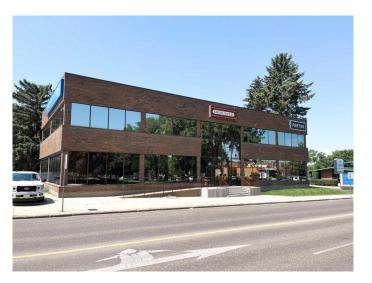

# \$16 - 101, 132 4 Avenue Se, Medicine Hat

MLS® #A2170169

#### \$16

0 Bedroom, 0.00 Bathroom, Commercial on 0.00 Acres

SE Hill, Medicine Hat, Alberta

This 5,071 SF main floor office space in the heart of Medicine Hat's financial, legal, and professional hub is available for lease at \$16.00 PSF, plus utilities and additional rent of \$3.50 PSF. The space can be demised into two private suites of approximately 2,040 SF each and features multiple private offices, open workspaces, a kitchenette, washrooms, and a designated storage/file room. The prime corner location offers excellent access, on-site parking, and proximity to key landmarks such as the Provincial Court House, Court of King' Bench, Public Library, City Hall, and Esplanade Arts & Heritage Centre.