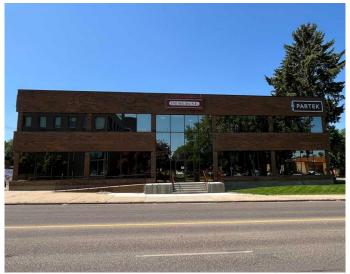

# \$16 - 101, 132 4 Avenue Se, Medicine Hat

MLS® #A2170169

#### \$16

0 Bedroom, 0.00 Bathroom, Commercial on 0.00 Acres

SE Hill, Medicine Hat, Alberta

This 5,071 SF main floor office space in the heart of Medicine Hat's financial, legal, and professional hub is available for lease at \$16.00 PSF, plus utilities and additional rent of \$3.50 PSF. The space can be demised into two private suites of approximately 2,040 SF each and features multiple private offices, open workspaces, a kitchenette, washrooms, and a designated storage/file room. The prime corner location offers excellent access, on-site parking, and proximity to key landmarks such as the Provincial Court House, Court of King' Bench, Public Library, City Hall, and Esplanade Arts & Heritage Centre.