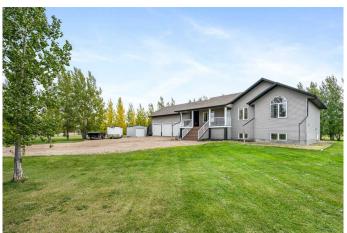

## \$609,900

5 Bedroom, 3.00 Bathroom, 1,440 sqft Residential on 2.59 Acres

Lakeview Estates, Rural Vermilion River, County of, Alberta

A Beautiful property minutes from Lloydminster in the luxurious acreage subdivision of Lakeview Estates! This 2008 Bungalow is the ultimate place to call home for anyone looking to get out of the city and still enjoy all the benefits of being close to all the amenities. A perfect sized home with 1440 square feet, you can have all the space you need. The house consists of 5 oversized bedrooms and 3 full bathrooms fully finished. This open concept plan is well thought out to be functional to the utmost. The kitchen opens to the large dining room and an adjacent east facing living room made for entertaining and family gatherings. A nice feature is the main floor laundry which is located right off the kitchen. The main floor boosts rich hardwood floors and dark tile floors in the kitchen and bathrooms. This is a layout that is family friendly with 3 bedrooms up. Which provides many options to every shape of family. The basement is big and bright with a multitude of windows located at eye level too make the space feel like your upstairs. Downstairs opens up to a massive family living area which can be enjoyed a hundred different ways and is definite to impress with its size and functionality. Two additional bedrooms and another full bathroom round out the basement. There is a triple car garage fully insulated and heated for your convenience. The garage has excellent storage with extra

shelfing and full mezzanine, all these additions really make use of the oversized garage space. This yard is a beautiful retreat with great views from every angle. Whether, looking off the beautifully tiered rear deck or enjoying a campfire around the firepit area you're sure to enjoy the outdoors. You will find yourself wanting to spend a lot of your time outside in this yard. Take a drive to check out this prime acreage.

#### **Exterior**

Exterior Features Private Yard, Storage, Barbecue, Covered Courtyard, Dock, Private

Entrance, Rain Gutters

Lot Description Lawn, Corner Lot, Garden, Irregular Lot, Treed

Roof Asphalt Shingle