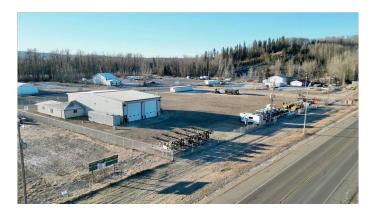

## \$1,299,000

0 Bedroom, 0.00 Bathroom, Commercial on 2.49 Acres

NONE, Whitecourt, Alberta

EXCELLANT LOCATION ON HIGHWAY 32. 50 X 100 SHOP WITH 2 DRIVE THROUGH BAYS WITH 18 FT OVERHEAD DOORS. 1408 SQ FT ATTACHED OFFICE COMPLEX INCLUDING 2 WASHROOMS , 4 OFFICES AND A BOARDROOM. FOUR SEPARATE TITLES TOTALING 2.49 ACRES OF FENCED YARD SPACE