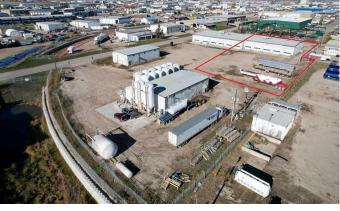

#### \$15

0 Bedroom, 0.00 Bathroom, Commercial on 1.62 Acres

Richmond Industrial Park, Grande Prairie, Alberta

Located on the South side of Grande Prairie just off of 84th avenue this property offers 11,464 sq.ft of shop and office ideally located in the Richmond Industrial Park. The property consists of six 80' bays and includes one pull-thru/wash-bay as well as a secondary parts area. The newly renovated offices are made up of 9 designated offices and a large professional reception area. This is a must-see for any company looking to set up on the South side of Grande Prairie in a clean building at a price that won't break the bank. Call your Commercial Realtor© for more information or to book a showing today. (Base Rent 11,464 sq.ft @ \$15 PSF = \$14,330.00/month plus GST. Additional Rent: 11,464 sq. ft @ \$4.00PSF = \$3,821.33/month plus GST. Total Monthly Payment: \$18,151.33/month plus GST.)