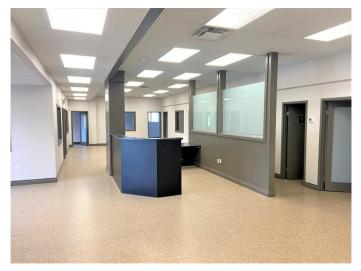

#### \$15

0 Bedroom, 0.00 Bathroom, Commercial on 1.62 Acres

Richmond Industrial Park, Grande Prairie, Alberta

Located on the South side of Grande Prairie just off of 84th avenue this property offers 11,464 sq.ft of shop and office ideally located in the Richmond Industrial Park. The property consists of six 80' bays and includes one pull-thru/wash-bay as well as a secondary parts area. The newly renovated offices are made up of 9 designated offices and a large professional reception area. This is a must-see for any company looking to set up on the South side of Grande Prairie in a clean building at a price that won't break the bank. Call your Commercial Realtor© for more information or to book a showing today. (Base Rent 11,464 sq.ft @ \$15 PSF = \$14,330.00/month plus GST. Additional Rent: 11,464 sq. ft @ \$4.00PSF = \$3,821.33/month plus GST. Total Monthly Payment: \$18,151.33/month plus GST.)