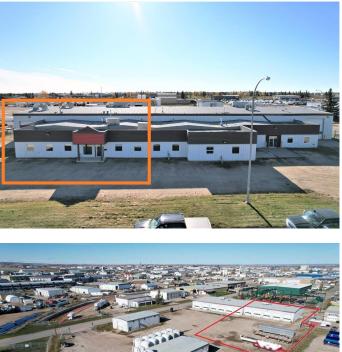

#### \$15

0 Bedroom, 0.00 Bathroom, Commercial on 1.62 Acres

Richmond Industrial Park, Grande Prairie, Alberta

Located on the South side of Grande Prairie just off of 84th avenue this property offers 11,464 sq.ft of shop and office ideally located in the Richmond Industrial Park. The property consists of six 80' bays and includes one pull-thru/wash-bay as well as a secondary parts area. The newly renovated offices are made up of 9 designated offices and a large professional reception area. This is a must-see for any company looking to set up on the South side of Grande Prairie in a clean building at a price that won't break the bank. Call your Commercial Realtor© for more information or to book a showing today. (Base Rent 11,464 sq.ft @ \$15 PSF = \$14,330.00/month plus GST. Additional Rent: 11,464 sq. ft @ \$4.00PSF = \$3,821.33/month plus GST. Total Monthly Payment: \$18,151.33/month plus GST.)

Built in 1979