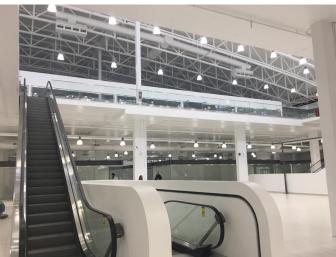

## \$2,500

0 Bedroom, 0.00 Bathroom, Commercial on 0.00 Acres

NONE, Balzac, Alberta

Food court in excellent location S06 largest unit in the mall and be your own boss, rent incentive in effect