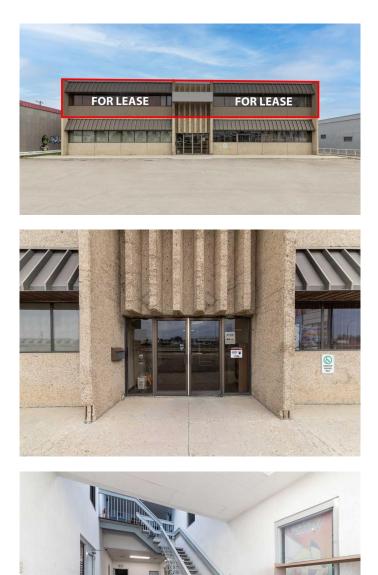

#### \$4,200

0 Bedroom, 0.00 Bathroom, Commercial on 0.00 Acres

West Lloydminster, Lloydminster, Alberta

This 2nd Floor former dance studio has HWY 16 exposure, lots of parking and is surrounded by other commercial amenities including restaurants, automotive and retail businesses. This space is approximately 4600 square feet and features 3 large studios, change rooms, office space, lounge area, storage room, south facing windows, washroom facilities, a shared common area and plenty of customer parking in front of the building. There is also back-alley access for additional parking and deliveries. The lease cost is \$4,200.00 per month for the complete top floor, and includes all utilities. The bottom floor is occupied with a retail business and office spaces. Call to view this prime commercial space with highway 16 visibility.