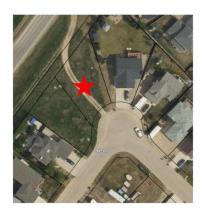

### \$55,000

0 Bedroom, 0.00 Bathroom, Land on 0.18 Acres

Shaftesbury Estates, Peace River, Alberta

Great opportunity to build your home in Shaftesbury Estates! Only a short walk to the nearby playground you will find this to be an ideal neighborhood your family! The lot next door is also for sale so if you are wanting to build a home with a larger footprint this could be a great fit!

## **Community Information**

Address 13406 91 Street

Subdivision Shaftesbury Estates

City Peace River

County Peace No. 135, M.D. of

Province Alberta
Postal Code T8S 1X3