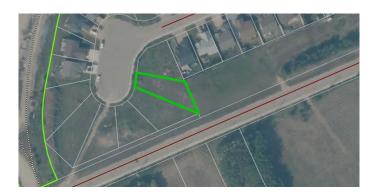

## \$56,000

0 Bedroom, 0.00 Bathroom, Land on 0.19 Acres

Lac La Biche, Lac La Biche, Alberta

Looking for the perfect place to call home? Dreaming of building your perfect home? Crescent Heights offers 7000sqft lots, municipal services and is walking distance to parks, recreation, shopping and schools!

# **Community Information**

Address 9627 100 Avenue

Subdivision Lac La Biche
City Lac La Biche

County Lac La Biche County

Province Alberta
Postal Code T0A 2C0