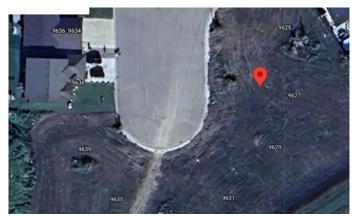

## \$56,000

0 Bedroom, 0.00 Bathroom, Land on 0.19 Acres

Lac La Biche, Lac La Biche, Alberta

Looking for the perfect place to call home? Dreaming of building your perfect home? Crescent Heights offers 7000sqft lots, municipal services and is walking distance to parks, recreation, shopping and schools!

# **Community Information**

Address 9627 100 Avenue

Subdivision Lac La Biche
City Lac La Biche

County Lac La Biche County

Province Alberta
Postal Code T0A 2C0