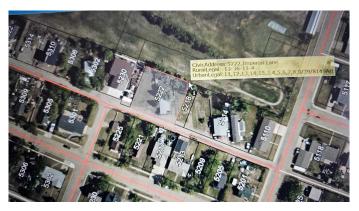

# \$55,000 - 5222 Imperial Lane, Coronation

MLS® #A2165465

### \$55,000

0 Bedroom, 0.00 Bathroom, Land on 0.26 Acres

NONE, Coronation, Alberta

XLarge lot in Coronation, backs onto Coronation Golf Course, four-25 ft lots-12-15, on existing title 0036583757, empty lots 9-11 to the east have not been developed are for sale also @ \$35000- 5018 Imperial Lane, Linc#0015720287.



MLS® # A2165465

Price \$55,000

Bathrooms 0.00
Acres 0.26
Type Land

Sub-Type Residential Land

Status Active

## **Community Information**

Address 5222 Imperial Lane

Subdivision NONE

City Coronation

County Paintearth No. 18, County of

Province Alberta
Postal Code T0C1C0

#### **Additional Information**

Date Listed September 13th, 2024

Days on Market 222 Zoning R1

## **Listing Details**







## Listing Office Sutton Landmark Realty

Data is supplied by Pillar 9â,¢ MLS® System. Pillar 9â,¢ is the owner of the copyright in its MLS® System. Data is deemed reliable but is not guaranteed accurate by Pillar 9â,¢. The trademarks MLS®, Multiple Listing Service® and the associated logos are owned by The Canadian Real Estate Association (CREA) and identify the quality of services provided by real estate professionals who are members of CREA. Used under license.