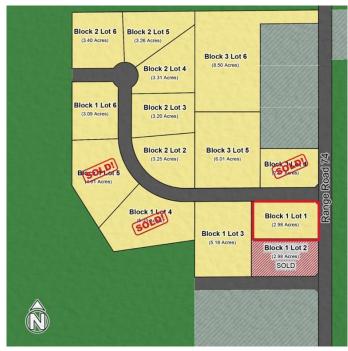

#### \$194,900

0 Bedroom, 0.00 Bathroom, Land on 2.98 Acres

NONE, Rural Grande Prairie No. 1, County of, Alberta

Welcome to Grandview Heights! Located 12 minutes West of Grande Prairie the Grandview Heights acreage subdivision offers fully paved internal roads leading to beautiful, treed lots ranging in size from 2.57 acres to 8.50 acres. Choose your lot, your house plan, and your builder! Lot 1 Block 1 is 2.98 acres and features a mix of deciduous trees, as well as a natural pond area. This lot would work great for a daylight or walkout basement. Serviced with water and power/gas to the lot line. List price does not include applicable GST. For more information about Grandview Heights or to walk this lot contact your favorite Real Estate Professional today!