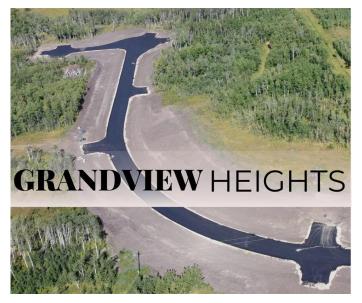

#### \$194,900

0 Bedroom, 0.00 Bathroom, Land on 2.98 Acres

NONE, Rural Grande Prairie No. 1, County of, Alberta

Welcome to Grandview Heights! Located 12 minutes West of Grande Prairie the Grandview Heights acreage subdivision offers fully paved internal roads leading to beautiful, treed lots ranging in size from 2.57 acres to 8.50 acres. Choose your lot, your house plan, and your builder! Lot 1 Block 1 is 2.98 acres and features a mix of deciduous trees, as well as a natural pond area. This lot would work great for a daylight or walkout basement. Serviced with water and power/gas to the lot line. List price does not include applicable GST. For more information about Grandview Heights or to walk this lot contact your favorite Real Estate Professional today!