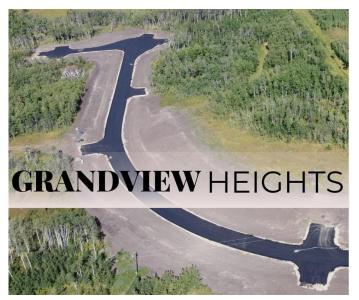

### \$309,900

0 Bedroom, 0.00 Bathroom, Land on 8.90 Acres

NONE, Rural Grande Prairie No. 1, County of, Alberta

Welcome to Grandview Heights! Located 12 minutes West of Grande Prairie, the Grandview Heights acreage subdivision offers fully paved internal roads leading to beautiful, treed lots ranging in size from 2.57 acres to 8.50 acres. Choose your lot, your house plan, and your builder! Lot 6 Block 3 is 8.50 acres, it features a mix of trees and offers some beautiful buildsites! Serviced with power/gas to the lot line. List price does not include applicable GST. For more information about Grandview Heights or to walk this lot contact your favorite Real Estate Professional today!