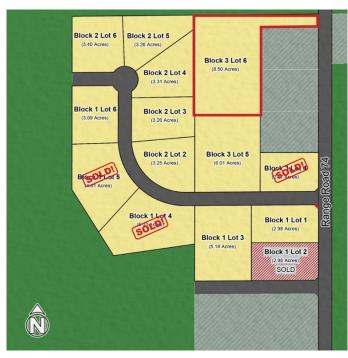

### \$309,900

0 Bedroom, 0.00 Bathroom, Land on 8.90 Acres

NONE, Rural Grande Prairie No. 1, County of, Alberta

Welcome to Grandview Heights! Located 12 minutes West of Grande Prairie, the Grandview Heights acreage subdivision offers fully paved internal roads leading to beautiful, treed lots ranging in size from 2.57 acres to 8.50 acres. Choose your lot, your house plan, and your builder! Lot 6 Block 3 is 8.50 acres, it features a mix of trees and offers some beautiful buildsites! Serviced with power/gas to the lot line. List price does not include applicable GST. For more information about Grandview Heights or to walk this lot contact your favorite Real Estate Professional today!