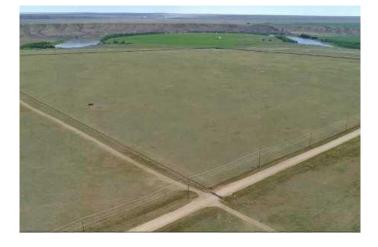

### \$800,000

0 Bedroom, 0.00 Bathroom, Agri-Business on 160.00 Acres

Northeast Crescent Heights, Medicine Hat, Alberta

ESTATE SALE!!! DEVELOPMENT OPPORTUNITY!! 160 acres+- of prairie grass annexed by the City of Medicine Hat. Has some gas revenue, please call for more information