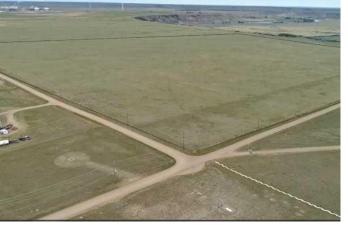

### \$800,000

0 Bedroom, 0.00 Bathroom, Agri-Business on 160.00 Acres

Northeast Crescent Heights, Medicine Hat, Alberta

ESTATE SALE!!! DEVELOPMENT OPPORTUNITY!! 160 acres+- of prairie grass annexed by the City of Medicine Hat. Has some gas revenue, please call for more information