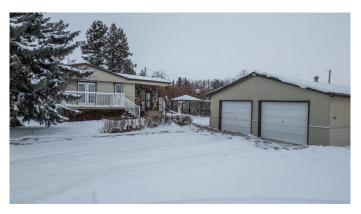

## \$532,000

5 Bedroom, 1.00 Bathroom, 1,096 sqft Residential on 2.61 Acres

NONE, Rural Camrose County, Alberta

This property offers a wonderful blend of country charm and city convenience, perfect for creating a lifetime of memories. Situated in the desirable Braim area, this 5-bedroom home rests on 2.61 developed acres, providing ample space for all your family needs. Its prime location on the paved Hwy 833 makes for an easy commute as the City of Camrose is just minutes away!

Ideal for car enthusiasts or those with a home business, the 28x26 double detached garage provides space to work and play. Enjoy year-round living with a cheerful side deck, complete with a gas line for BBQs. The 10x14 three-season porch offers stunning views of the property and is a prime spot for bird watching and a view of the two custom birdhouses for purple martins.