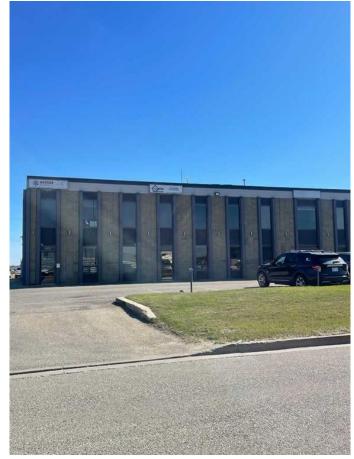

## \$10

0 Bedroom, 0.00 Bathroom, Commercial on 0.00 Acres

Richmond Industrial Park, Grande Prairie, Alberta

TURN KEY 2ND FLOOR OFFICE SPACE READY FOR QUICK OCCUPANCY. Modern & bright workspace with newer flooring, paint & fixtures. Currently offers inviting reception/waiting/co-work space at the entrance, 3 large office/workspace or boardroom options, kitchen/staff area, two shared bathrooms adjacent to the space. Good parking and easy access to 84th Avenue, signage options make it a user friendly option for staff & clients. Very well managed common area costs include all property taxes, insurance, ALL UTILITIES, snow removal, maintenance. Base rent(\$10.00)= \$1100.00 + Common Costs(\$6.50)= \$715.00 Total Monthly Cost= \$1815.00+GST. Call a Commercial Realtor today to arrange a viewing.