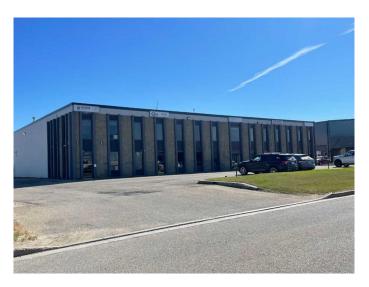

## \$10

0 Bedroom, 0.00 Bathroom, Commercial on 0.00 Acres

Richmond Industrial Park, Grande Prairie, Alberta

TURN KEY 2ND FLOOR OFFICE SPACE READY FOR QUICK OCCUPANCY. Modern & bright workspace with newer flooring, paint & fixtures. Currently offers inviting reception/waiting/co-work space at the entrance, 3 large office/workspace or boardroom options, kitchen/staff area, two shared bathrooms adjacent to the space. Good parking and easy access to 84th Avenue, signage options make it a user friendly option for staff & clients. Very well managed common area costs include all property taxes, insurance, ALL UTILITIES, snow removal, maintenance. Base rent(\$10.00)= \$1100.00 + Common Costs(\$6.50)= \$715.00 Total Monthly Cost= \$1815.00+GST. Call a Commercial Realtor today to arrange a viewing.