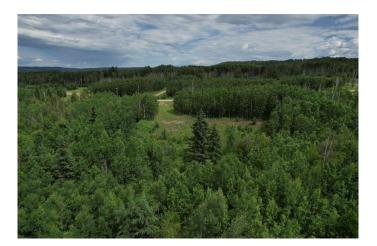

#### \$108,000

0 Bedroom, 0.00 Bathroom, Land on 7.68 Acres

NONE, Rural Woodlands County, Alberta

This 7.68 acres of land in the Mountain Springs Subdivision includes an approach and a potential cleared site for building or parking. The developer can also include a drilled well if you wish to have it included. The land looks onto thousands of acres of crownland. It is an amazing property to own.