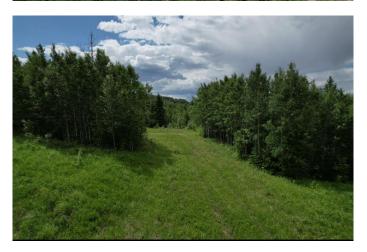

#### \$108,000

0 Bedroom, 0.00 Bathroom, Land on 7.68 Acres

NONE, Rural Woodlands County, Alberta

This 7.68 acres of land in the Mountain Springs Subdivision includes an approach and a potential cleared site for building or parking. The developer can also include a drilled well if you wish to have it included. The land looks onto thousands of acres of crownland. It is an amazing property to own.