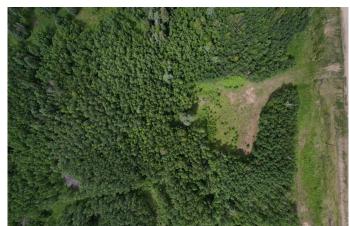

#### \$108,000

0 Bedroom, 0.00 Bathroom, Land on 7.68 Acres

NONE, Rural Woodlands County, Alberta

This 7.68 acres of land in the Mountain Springs Subdivision includes an approach and a potential cleared site for building or parking. The developer can also include a drilled well if you wish to have it included. The land looks onto thousands of acres of crownland. It is an amazing property to own.