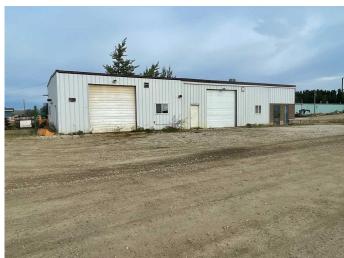

#### \$279,000

0 Bedroom, 0.00 Bathroom, Commercial on 0.00 Acres

NONE, Swan Hills, Alberta

This 5,746 Sq. ft. shop sitting on almost 1/2 acre could be used for 3 separate busineses with 3 separate shop areas each with it's own 12' overhead door. There are also 3 differentr offices to support the shops. Or use it for your own muti-faceted bigger operation.