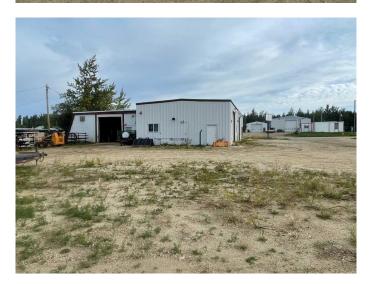

#### \$279,000

0 Bedroom, 0.00 Bathroom, Commercial on 0.00 Acres

NONE, Swan Hills, Alberta

This 5,746 Sq. ft. shop sitting on almost 1/2 acre could be used for 3 separate busineses with 3 separate shop areas each with it's own 12' overhead door. There are also 3 differentr offices to support the shops. Or use it for your own muti-faceted bigger operation.