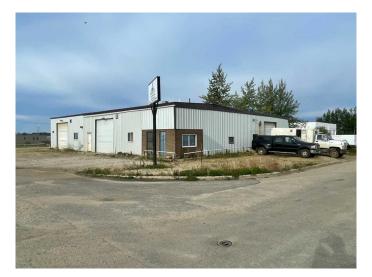

#### \$279,000

0 Bedroom, 0.00 Bathroom, Commercial on 0.00 Acres

NONE, Swan Hills, Alberta

This 5,746 Sq. ft. shop sitting on almost 1/2 acre could be used for 3 separate busineses with 3 separate shop areas each with it's own 12' overhead door. There are also 3 differentr offices to support the shops. Or use it for your own muti-faceted bigger operation.