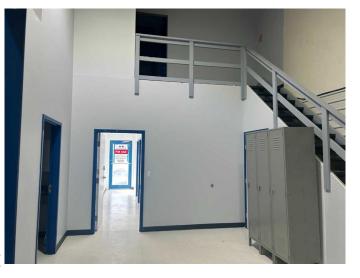

#### \$1,500

0 Bedroom, 0.00 Bathroom, Commercial on 0.00 Acres

Redcliff Industrial, Redcliff, Alberta

The 1,500 sq ft main floor offers a reception area, 3 offices, staff room, file storage space and 2 pc washroom. At the rear of the building is a workshop space with a 14' overhead door. Four offices, file storage area and mechanical are included in the approx. 500 sq ft mezzanine above. Operating costs are estimated to be \$2.25/sq ft (proportionate share of property taxes, bldg insurance, etc). Great location with easy access to Trans Canada Highway. Excellent space at an affordable lease.