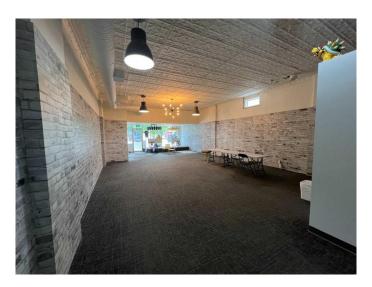

#### \$700

0 Bedroom, 0.00 Bathroom, Commercial on 0.07 Acres

Downtown Retail, Drumheller, Alberta

Lease space available within the fully Renovated Historic brick building constructed in 1925 in downtown Drumheller called Stores on Centre. Space for lease: Storefront Retail space Approx 700 sq ft for \$900 a month including utilities. Street parking for customers and staff parking in the rear. Located Directly across from Traders Furniture on Beautiful Centre Street. Stores on Centre is a business collective space where the businesses each have their own lockoff space but they all work together for the success of the group. :::::::::::: Roll Number: 01031400 :::::: Property ID: 0019874213 ::::::::::: Legal ID: 3099AD;18;42 :::::: Zoning: DT :::::: Available immediately.

## **Community Information**

Address 338 Centre Street

Subdivision Downtown Retail

City Drumheller
County Drumheller

Province Alberta
Postal Code T0J 0Y0