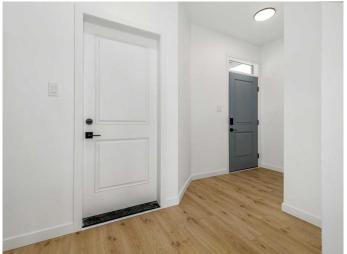

### \$514,900

3 Bedroom, 3.00 Bathroom, 1,676 sqft Residential on 0.12 Acres

Blackwolf 2, Lethbridge, Alberta

The "Isla" by Avonlea Homes is the perfect family home. This particular model is built on a large pie-shaped lot. The main level hosts a notched out dining nook, eating bar on the kitchen island, walk in pantry. Large windows and tall ceilings make the main floor feel very bright and open. Also notice the new look of the flat painted ceilings. Upstairs resides the three bedrooms with the master including an en-suite and walk in closet, the ensuite has a large 5 foot walk-in shower and his/ hers sinks. Great Bonus room area for the family to enjoy. Bonus room is in the middle of the upstairs giving privacy to the master retreat from the kids bedrooms. Convenience of laundry is also upstairs. The basement is undeveloped but set up for family room ,bedroom and another full bath. This home is located close to Park, Playground, shopping and schools. NHW. Home is virtually staged.

#### **Essential Information**

MLS® # A2160676 Price \$514,900

Bedrooms 3

Bathrooms 3.00

Full Baths 2

Half Baths 1
Square Footage 1,676

Acres 0.12

Year Built 2023

## Interior

Interior Features Kitchen Island, Pantry, Walk-In Closet(s)

Appliances Dishwasher, Gas Range, Microwave, Range Hood, Refrigerator

Heating Forced Air

Cooling None
Has Basement Yes

Basement Full, Unfinished