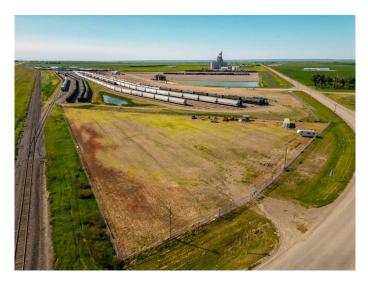

#### \$395,000

0 Bedroom, 0.00 Bathroom, Land on 3.77 Acres

NONE, Rural Lethbridge County, Alberta

3.77 acres bordering Hwy 4 & 845. High traffic count and good visibility for your business. Fully fenced with security gate, gravel lot, perimeter lighting, 200 amp service, 1000 gallon water tank, septic system.