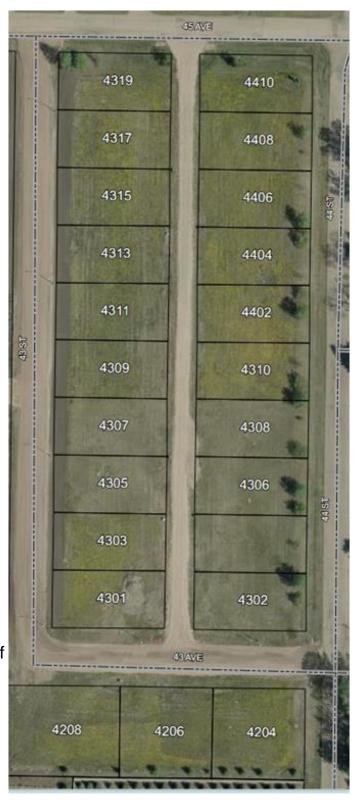

## \$19,900

0 Bedroom, 0.00 Bathroom, Land on 0.19 Acres

NONE, Castor, Alberta

Bare land in the new subdivision on the south part of Castor, 15 lots listed by Sutton Landmark Realty, all are approximately 65x128 ft. Negotiable time line to build.

# **Community Information**

Address 4310 44 Street

Subdivision NONE City Castor

County Paintearth No. 18, County of

Province Alberta
Postal Code T0C0X0