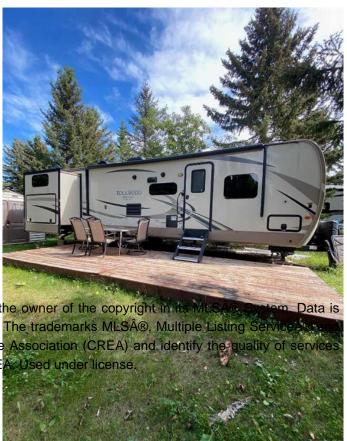

## \$110,000

0 Bedroom, 0.00 Bathroom, Land on 0.07 Acres

Tall Timber, Rural Mountain View County, Alberta

Welcome to #29 Timber Drive in the beautiful Tall Timber leisure Park. If you are looking for a well laid out family geared RV in a super family friendly RV park, then look no more...This Cadillac unit could sleep 8 with a great family room area in the rear consisting of 3 bunk beds and a love seat hide-a-bed the perfect kid zone. The main area has a couch, TV, eating nook, large fridge, covered sink (making for extra counter), microwave and covered stove top and oven. The master bed room at the front has plenty of storage and its own TV. The roomy bathroom has a large shower with room to move around. Seriously one of the best floor plans I've seen in an RV. The west facing deck has room to enjoy your evening with your favorite beverage on but I would be remiss if I didn't mention the FABULOUS outdoor kitchen WOW!!! The site includes a roomy shed, firepit area and a wonderful shade tree to relax under. Tall Timber is one of Sundre's most sought after RV parks where you own the lot and the extra's include an indoor swimming pool with a large hot tub, snack/convenient store, pickle ball court, playground, tennis courts and trails along the Red Deer River. This is a special unit on a great site close to all the amenities. Book a viewing today and get in before this years camping season is over.