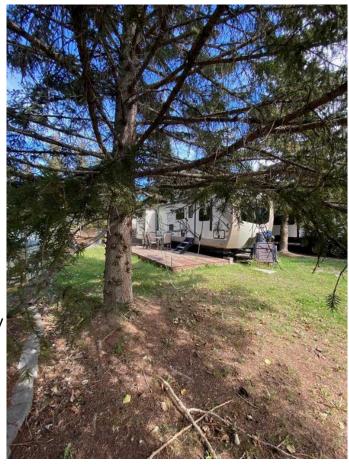

## \$110,000

0 Bedroom, 0.00 Bathroom, Land on 0.07 Acres

Tall Timber, Rural Mountain View County, Alberta

Welcome to #29 Timber Drive in the beautiful Tall Timber leisure Park. If you are looking for a well laid out family geared RV in a super family friendly RV park, then look no more...This Cadillac unit could sleep 8 with a great family room area in the rear consisting of 3 bunk beds and a love seat hide-a-bed the perfect kid zone. The main area has a couch, TV, eating nook, large fridge, covered sink (making for extra counter), microwave and covered stove top and oven. The master bed room at the front has plenty of storage and its own TV. The roomy bathroom has a large shower with room to move around. Seriously one of the best floor plans I've seen in an RV. The west facing deck has room to enjoy your evening with your favorite beverage on but I would be remiss if I didn't mention the FABULOUS outdoor kitchen WOW!!! The site includes a roomy shed, firepit area and a wonderful shade tree to relax under. Tall Timber is one of Sundre's most sought after RV parks where you own the lot and the extra's include an indoor swimming pool with a large hot tub, snack/convenient store, pickle ball court, playground, tennis courts and trails along the Red Deer River. This is a special unit on a great site close to all the amenities. Book a viewing today and get in before this years camping season is over.