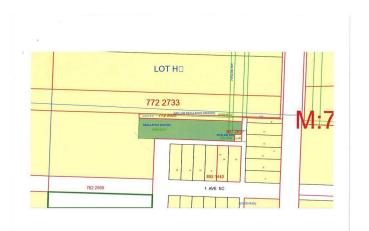

### \$17,900

0 Bedroom, 0.00 Bathroom, Land on 0.82 Acres

NONE, Falher, Alberta

0.82 Acre lot in the commercial area of Falher, Alberta. Zoned M-1.

## **Community Information**

Address Part Of The South West 9-78-21-w5

Subdivision NONE City Falher

County Smoky River No. 130, M.D. of

Province Alberta
Postal Code T0H 0E4

#### **Additional Information**

Date Listed August 14th, 2024

Days on Market 247
Zoning M1