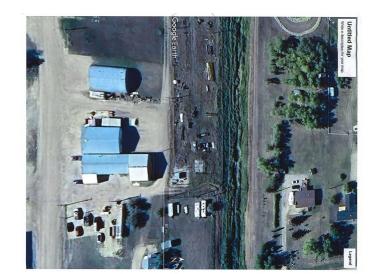

### \$17,900

0 Bedroom, 0.00 Bathroom, Land on 0.82 Acres

NONE, Falher, Alberta

0.82 Acre lot in the commercial area of Falher, Alberta. Zoned M-1.

## **Community Information**

Address Part Of The South West 9-78-21-w5

Subdivision NONE City Falher

County Smoky River No. 130, M.D. of

Province Alberta
Postal Code T0H 0E4