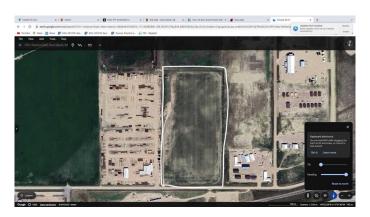

#### \$845,000

0 Bedroom, 0.00 Bathroom, Land on 19.92 Acres

NONE, Bow Island, Alberta

Seize the opportunity to invest in 19.92 acres of industrial land in Bow Island. This expansive 19 acre parcel offers endless potential for development in a strategic location, making it a prime choice for businesses looking to establish or expand operations in the area. Located in a thriving community with a strong agricultural and industrial base, this property is perfect for a wide range of industrial uses. With easy access to major transportation routes, your business will benefit from excellent connectivity to regional and international markets. This is a rare chance to acquire a significant piece of industrial land in a market with limited availability. Whether you're looking to build from the ground up or hold as a long-term investment, this property is a valuable asset with immense potential.

#### **Essential Information**

MLS® # A2157225 Price \$845,000

Bathrooms 0.00
Acres 19.92
Type Land

Sub-Type Industrial Land

Status Active

### **Community Information**

Address 1110 1 Avenue E

Subdivision NONE

City Bow Island

County Forty Mile No. 8, County of

Province Alberta

Postal Code T0K 0G0